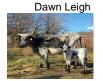

## **Dawn Leigh**

Date of Birth: **Registration 1:** Breeder: **Owner:** 

04/17/2003 C219411 RED MCCOMBS RANCHES OF TEXAS Rhonda Harris

Courtesy of Rhonda Harris @ GotHorn.com

McCombs-bred and Mosser-branded, Dawn Leigh is a very pretty, mostly Butler blue roan. Her dam is the famous 80" TTT Coach daughter Full Credit. Dawn Leigh raises big, strong calves and is an easy keeper. She weaned a Colorado Texa heifer in June and is bred back the same way.