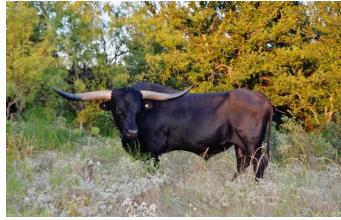

## Colorado Texa

Colorado Texa

07/20/2010 Date of Birth: Registration 1: BTI83700 Breeder: Jim Steffler Owner: Rhonda Harris

A sleek, long-bodied, true black son of Texas Longhorn royalty. In Colorado Texa's pedigree, the 3-time TLMA Ultimate Bull JP Rio Grande meets Texana Van Horne, a full sister of Tejas Star. Both parents and great-granddam Starlight are over 80" TTT. Texa's horns are both tipped, but his outstanding horn genetics are clear in his progeny.