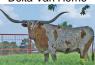

## Colorado Texa

Colorado Texa

07/20/2010 Date of Birth: Registration 1: BTI83700 Breeder: Jim Steffler Owner: Rhonda Harris

A sleek, long-bodied, true black son of Texas Longhorn royalty. In Colorado Texa's pedigree, the 3-time TLMA Ultimate Bull JP Rio Grande meets Texana Van Horne, a full sister of Tejas Star. Both parents and great-granddam Starlight are over 80" TTT. Texa's horns are both tipped, but his outstanding horn genetics are clear in his progeny.