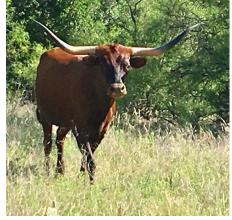

## **Full Tilt Texa GH**

Date of Birth:11/15/2014Registration 2:Cl298195Breeder:Rhonda HarrisOwner:Rhonda Harris

We are eagerly watching the development of this heifer. Three grandparents are over 80" TTT: JP Rio Grande and Texana Van Horne on the sire's side, and her granddam Full Credit. Her pedigree traces to the great Starlight and many other Texas Longhorn legends. Al'd with heifer sexed semen to RM High Hopes for a June calf.